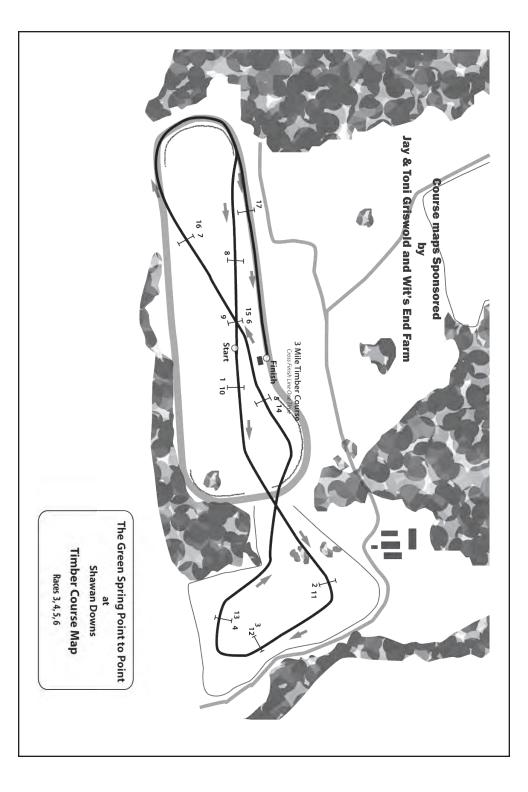

023 Maryland Steeplechase Governor's Cup Series

Presented by

FARM CREDIT



2022 Maryland Steeplechase Timber Horse of the the Year: Vintage Vinnie (Ire). Photo by Robert Keller

 Sunday, March 19
 Foxhall Farm Cup Team Chase Butler

 Sunday, April 2
 Green Spring Valley Point-to-Point Hunt Valley

 Saturday, April 8
 Elkridge-Harford Point-to-Point Monkton

 Saturday, April 15
 My Lady's Manor Monkton

 Sunday, April 16
 Mt. Harmon Wicomico Hunt Point-to-Point Earlville

 Saturday, April 22
 Grand National Steeplechase Butler

 Saturday, April 29
 Maryland Hunt Cup Glyndon

 Sunday, May 21
 Potomac Hunt Races Poolesville

Maryland l Tradition w. Maryland Steeple chase.com

Irish Thoroughbred Marketing | Mid-Atlantic Thoroughbred | Maryland Horse Breeders Association | Maryland Million







## Save the last Saturday in April for The Greatest Timber Race in the World: \$100,000 MARYLAND HUNT CUP

### MHC EARLY NOMINATIONS

Nominated horse (owner/trainer) AWESOME ADRIAN (Nancy A. Reed; Katherine S. Neilson) BLACKHALL (IRE) (Kinross Farm; Joseph G. Davies) GOODOLDTIMES (IRE) (Armata Stables; Alicia S. Murphy) **GREAT ROAD** (Kinross Farm; Joseph G. Davies) HAFAJAY (GB) (Mrs. George L. Ohrstrom; Jr. Richard L. Valentine) HILL TIE (Sportsmans Hall; William Meister) MO'S IN THE HOUSE (T and C Stables; Sam Cockburn) POCKET TALK (IRE) (Kinross Farm; Joseph G. Davies) RAKHAA (GB) (Ballybristol Farm LLC; Leslie F. Young) **RENEGADE RIVER** (Kiplin Hall; William Dowling) ROCKET STAR RED (Lucy A. Goelet; Mark Beecher) **ROYAL RUSE** (Charles C. Fenwick, Jr.; Sanna Neilson) **SHOOTI