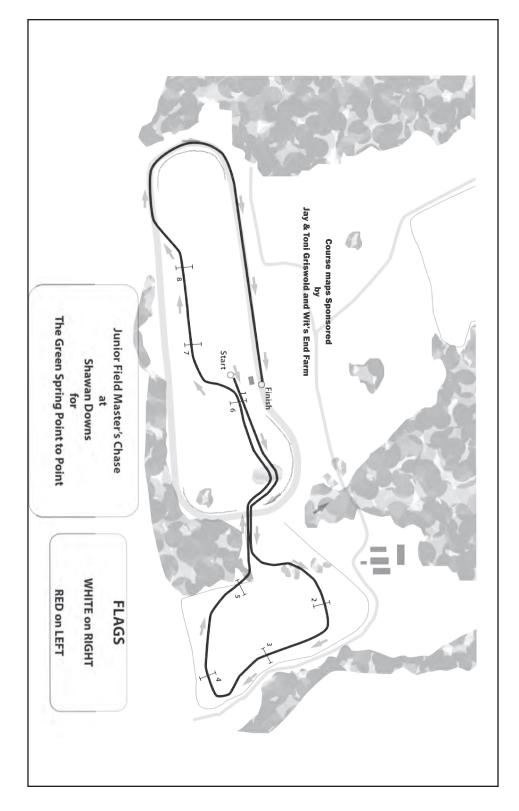

Maryland Steeplechase Governor's Cup Series

Presented by

FARM CREDIT



2022 Maryland Steeplechase Timber Horse of the the Year: Vintage Vinnie (Ire). Photo by Robert Keller

 Sunday, March 19
 Foxhall Farm Cup Team Chase Butler

 Sunday, April 2
 Green Spring Valley Point-to-Point Hunt Valley

 Saturday, April 8
 Elkridge-Harford Point-to-Point Monkton

 Saturday, April 15
 My Lady's Manor Monkton

 Sunday, April 16
 Mt. Harmon Wicomico Hunt Point-to-Point Earlville

 Saturday, April 22
 Grand National Steeplechase Butler

 Saturday, April 29
 Maryland Hunt Cup Glyndon

 Sunday, May 21
 Potomac Hunt Races Poolesville

Maryland l Tradition w. Maryland Steeple chase.com

Irish Thoroughbred Marketing | Mid-Atlantic Thoroughbred | Maryland Horse Breeders Association | Maryland Million







## Save the last Saturday in April for The Greatest Timber Race in the World: \$100,000 MARYLAND HUNT CUP

### MHC EARLY NOMINATIONS

Nominated horse (owner/trainer) AWESOME ADRIAN (Nancy A. Reed; Katherine S. Neilson) BLACKHALL (IRE) (Kinross Farm; Joseph G. Davies) GOODOLDTIMES (IRE) (Armata Stables; Alicia S. Murphy) **GREAT ROAD** (Kinross Farm; Joseph G. Davies) HAFAJAY (GB) (Mrs. George L. Ohrstrom; Jr. Richard L. Valentine) HILL TIE (Sportsmans Hall; William Meister) MO'S IN THE HOUSE (T and C Stables; Sam Cockburn) POCKET TALK (IRE) (Kinross Farm; Joseph G. Davies) RAKHAA (GB) (Ballybristol Farm LLC; Leslie F. Young) **RENEGADE RIVER** (Kiplin Hall; William Dowling) ROCKET STAR RED (Lucy A. Goelet; Mark Beecher) **ROYAL RUSE** (Charles C. Fenwick, Jr.; Sanna Neilson) **SHOOTIST**