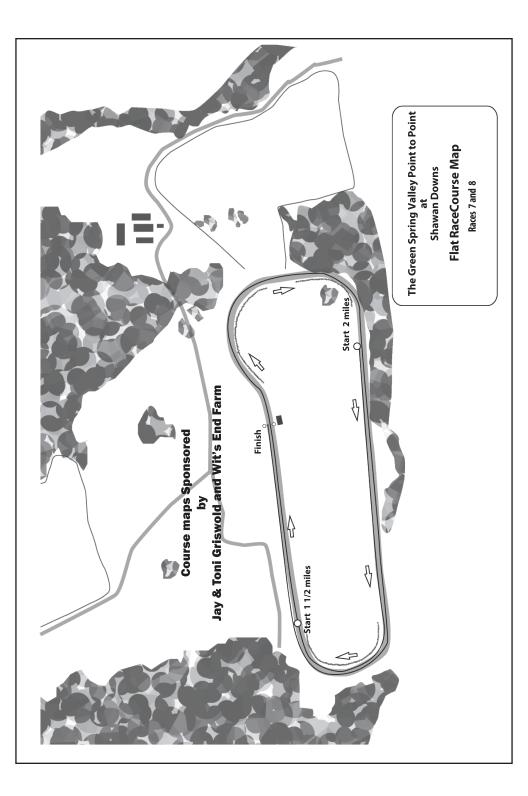

3 Maryland Steeplechase Governor's Cup Series

Presented by

FARM CREDIT



2022 Maryland Steeplechase Timber Horse of the the Year: Vintage Vinnie (Ire). Photo by Robert Keller

 Sunday, March 19
 Foxhall Farm Cup Team Chase Butler

 Sunday, April 2
 Green Spring Valley Point-to-Point Hunt Valley

 Saturday, April 8
 Elkridge-Harford Point-to-Point Monkton

 Saturday, April 15
 My Lady's Manor Monkton

 Sunday, April 16
 Mt. Harmon Wicomico Hunt Point-to-Point Earlville

 Saturday, April 22
 Grand National Steeplechase Butler

 Saturday, April 29
 Maryland Hunt Cup Glyndon

 Sunday, May 21
 Potomac Hunt Races Poolesville

Maryland l Tradition w. Maryland Steeple chase.com

Irish Thoroughbred Marketing | Mid-Atlantic Thoroughbred | Maryland Horse Breeders Association | Maryland Million







## Save the last Saturday in April for The Greatest Timber Race in the World: \$100,000 MARYLAND HUNT CUP

### MHC EARLY NOMINATIONS

Nominated horse (owner/trainer) AWESOME ADRIAN (Nancy A. Reed; Katherine S. Neilson) BLACKHALL (IRE) (Kinross Farm; Joseph G. Davies) GOODOLDTIMES (IRE) (Armata Stables; Alicia S. Murphy) **GREAT ROAD** (Kinross Farm; Joseph G. Davies) HAFAJAY (GB) (Mrs. George L. Ohrstrom; Jr. Richard L. Valentine) HILL TIE (Sportsmans Hall; William Meister) MO'S IN THE HOUSE (T and C Stables; Sam Cockburn) POCKET TALK (IRE) (Kinross Farm; Joseph G. Davies) RAKHAA (GB) (Ballybristol Farm LLC; Leslie F. Young) **RENEGADE RIVER** (Kiplin Hall; William Dowling) ROCKET STAR RED (Lucy A. Goelet; Mark Beecher) **ROYAL RUSE** (Charles C. Fenwick, Jr.; Sanna Neilson) **SHOOTIST